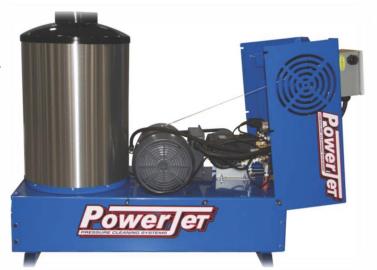

Water tight control box with Heavy Duty Switches

Trigger gun auto stop start sleep

PJN5003-1 5 GPM @ 3000 PSI 10 HP

1/22

https://youtu.be/ q9aJpbRUWxE

**TEFC Motors** 

Easy maintenance access design

Our famous ½" schedule 80 steel pipe coil heat exchanger - burst rated at (16,800 PSI) for years of leak-free operation.