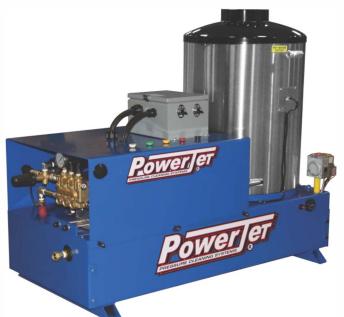

NATURAL GAS OR LPG HEATED - 208/230/460 VOLT - 1 OR 3 PHASE - TEFC ELECTRIC MOTORS — LOW RPM - BELT DRIVEN WATER PUMPS. THESE ARE THE MOST EFFICIENT, LONG LASTING MACHINES ON THE MARKET. A SIMPLISTIC DESIGN FOR EASE OF USE AND MAINTENANCE. POWER JET DELIVERS MORE FOR YOUR MONEY. OUR NATURAL/LPG HEATED MACHINES COME STANDARD WITH --- AUTO STOP/START/SLEEP - VARAIBLE PRESSURE TRIGGER WASH GUN - ELECTRONIC GAS IGNITION - WATER TEMPERATURE CONTROL - HIGH AND LOW PSI SOAP FUNCTION - STAINLESS BURNER JACKET - SCHEDULE 80 STEEL PIPE COIL HEAT EXCHANGER IS 16,800 PSI BURST RATED.

Rugged 11 gauge and ½" bent one piece steel frame is fully welded with a powder coat finish

Low RPM, belt driven General brand pump

**North American Made** 

PJN4003-1 4 GPM @ 3000 PSI - 7.5 HP

Stainless insulated burner jacket

Water tight control box with Heavy Duty Switches

Trigger gun auto stop start sleep

PJN5003-1 5 GPM @ 3000 PSI 10 HP

1/22

https://youtu.be/ q9aJpbRUWxE

**TEFC Motors** 

Easy maintenance access design

Our famous ½" schedule 80 steel pipe coil heat exchanger - burst rated at (16,800 PSI) for years of leak-free operation.